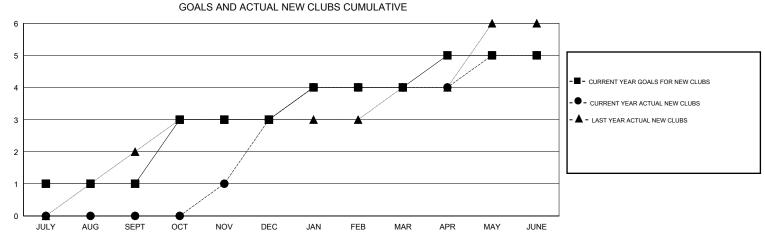

## GMT CA

| Clubs<br>RESULTS FOR 2016-2017 |   |   |   | Members<br>RESULTS FOR 2016-2017 |    |    |     |
|--------------------------------|---|---|---|----------------------------------|----|----|-----|
|                                |   |   |   |                                  |    |    |     |
| JULY/AUG/SEPT                  | 1 | 0 | 0 | JULY/AUG/SEPT                    | 27 | 42 | 41  |
| OCT/NOV/DEC                    | 2 | 3 | 0 | OCT/NOV/DEC                      | 47 | 93 | 72  |
| JAN/FEB/MAR                    | 1 | 1 | 2 | JAN/FEB/MAR                      | 29 | 73 | 92  |
| APR/MAY/JUNE                   | 1 | 1 | 2 | APR/MAY/JUNE                     | 22 | 84 | 110 |