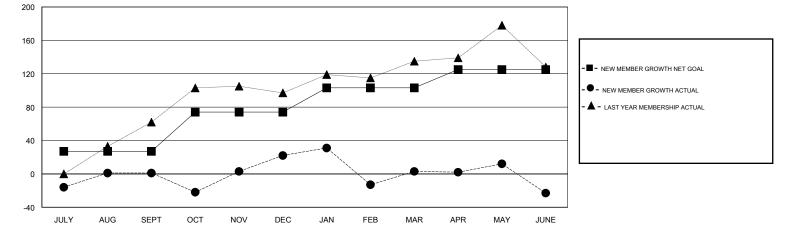

## GMT CA

| Clubs<br>RESULTS FOR 2016-2017 |   |   |   | Members<br>RESULTS FOR 2016-2017 |    |    |     |
|--------------------------------|---|---|---|----------------------------------|----|----|-----|
|                                |   |   |   |                                  |    |    |     |
| JULY/AUG/SEPT                  | 1 | 0 | 0 | JULY/AUG/SEPT                    | 27 | 42 | 41  |
| OCT/NOV/DEC                    | 2 | 3 | 0 | OCT/NOV/DEC                      | 47 | 93 | 72  |
| JAN/FEB/MAR                    | 1 | 1 | 2 | JAN/FEB/MAR                      | 29 | 73 | 92  |
| APR/MAY/JUNE                   | 1 | 1 | 2 | APR/MAY/JUNE                     | 22 | 84 | 110 |